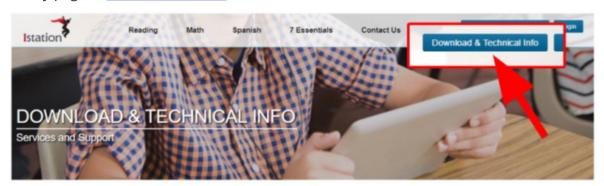

**Step 1:** On the Android device, open the **Chrome** app.

**Step 2:** Go to <u>www.istation.com/support</u> or select the **Download & Technical Info** button at the top right of any page at <u>www.istation.com</u>.