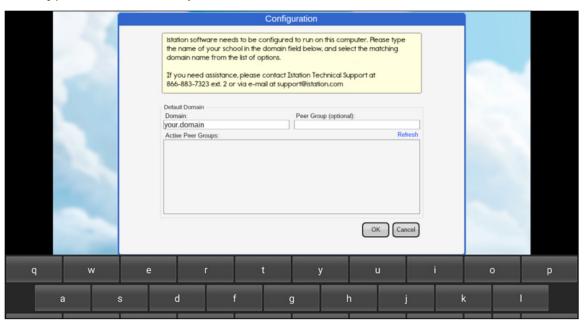

**Step 5:** Tap the green **Install** button next to the Istation app name, and wait for the app installation to finish.

**Step 7:** Type your school domain in the **Default Domain** box if the **Configuration** screen appears. If you do not know your domain, you may search for it by typing the name of your school.

**NOTE**: Do not type in the **Peer Group** area.

**Step 8:** Tap **OK** at the bottom of the **Configuration** box.

Students, teachers, and administrators can now log in using the **Istation** app icon to access the student application.